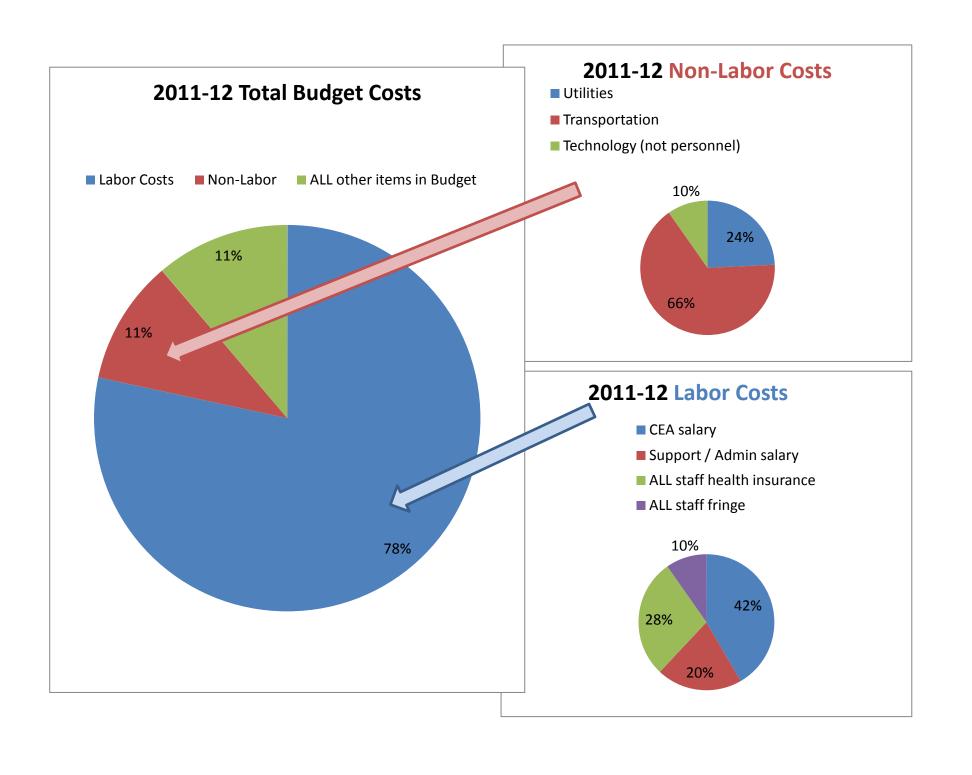

e                                               | t 80,000.00         | 0                 | <b>20,000</b> ADD additional Micro Soft vouchers for 17,000 to total <b>37,000</b>     |
| Staff Reductions                                                       | 0                   | 0                 | \$110, 519.00                                                                          |
| <b>Budget Total</b>                                                    | \$510,609.00        | \$112,889.00      | \$22,370.00                                                                            |
| 2011-12 Balance                                                        | TBD                 | TBD               | TBD                                                                                    |



# REGULAR MEETING MINUTES BOARD OF EDUCATION – SCHOOL DISTRICT OF COLBY MONDAY, JULY 18, 2011 COLBY DISTRICT/EDUCATION CENTER

The Regular School Board Meeting on July 18, 2011, was called to order at 7:30 p.m. in the Colby District Education Center by Board President, Bill Tesmer. Members present were Dennis Engel, Eric Elmhorst, Ed Haas, Bill Tesmer and Cheryl Ploeckelman. Donna Krueger and Todd Schmidt were absent. Also present were Superintendent Steven Kolden and Chris Thieme.

The meeting notice was posted according to the requirements of the open meeting law.

Dr. Kolden distributed Updated Board of Education Contact Information. Selected staff are screening the high school principal applications. Interviews are scheduled for Tuesday and Thursday this week. After a selection is ma